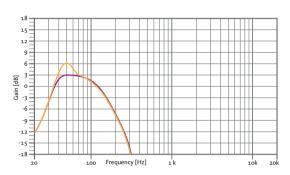

## **RECOMMENDED PRESETS** With external Amate Audio DSP

**LPF80+3** LPF 80 Hz + 3dB boost

## LPF80+6

LPF 80 Hz + 6dB boost

## LPF90+3

LPF 90 Hz + 3dB boost

#### LPF90+6

LPF 90 Hz + 6dB boost

#### LPF100+3

LPF 100 Hz + 3dB boost

## LPF100+6

LPF 100 Hz + 6dB boost

LPF110+3

LPF 110 Hz + 3dB boost

## LPF110+6

LPF 110 Hz + 6dB boost

## LPF120+3

LPF 120 Hz + 3dB boost

## LPF120+6

540 mm

LPF 120 Hz + 6dB boost

## FREQUENCY RESPONSE 1W/1m

With external Amate Audio DSP & HD4000 Amplifier