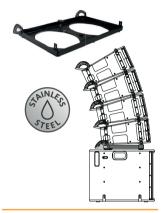

#### **ACCESSORIES**

**TOURING BUMPER TA-X208R** For flying X18D

FLYING HARDWARE KR-18T For flying X18D

STACKING FRAME FR-208R

For X18D underneath X208

DISTANCE ROD M20 SP-CRTL

**Ø:** 35 mm **Length:** 55 cm ~ 90 cm **Thread:** M20