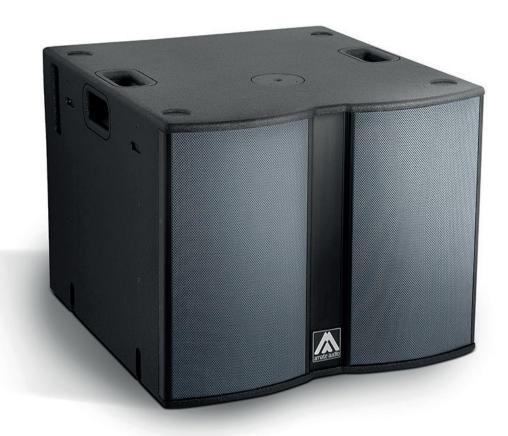

A compact but powerful subwoofer, the X18D is the ideal choice when there is a limited space available.

Excellent low frequency response at its size.

#### TRANSDUCER TECHNOLOGY

Passive subwoofer composed by one 4-inch voice coil, neodymium magnet, last generation 18" loudspeaker front loaded in a bass-reflex tuned enclosure with laminar ports.

#### **DESIGN & ACCESSORIES**

Unique design in black & grey colour.

Connectors are placed on an inclined plane to increase protection against rain or moisture.

Several accessories allow easy flying. M20 plate socket provided at the top side for full-range enclosure coupling.

Ergonomic handles for an easy handling.

Baltic birch plywood wooden cabinet with Polyurea® coating, offering maximum reliability and strength for high demanding applications.

## **TECHNICAL FEATURES**

| Power (musical program)          | 3200 W                                                                             |
|----------------------------------|------------------------------------------------------------------------------------|
| Power (AES)                      | 1600 W                                                                             |
| Nominal impedance                | 4 Ω                                                                                |
| Crossover frequency (recommended | )80 Hz / 90 Hz / 100 Hz / 110 Hz / 120 Hz                                          |
| Frequency range (-10 dB)         | 32 Hz – 150 Hz (with external DSP)                                                 |
| Directivity (HxV)                | Omnidirectional                                                                    |
| Directivity factor (Q)           | 1                                                                                  |
| Directivity Index (DI)           | 0 dB                                                                               |
| SPL (1W/1m)                      | 98 dB                                                                              |
| Maximum SPL (continuous/1 m)     | 134 dB                                                                             |
| Maximum SPL (peak/1m)            | 137 dB                                                                             |
| Components LF                    | 18" neodymium woofer (4" voice coil)                                               |
| Weight                           | 40.9 kg                                                                            |
| Dimensions (HxWxD)               | 540 x 664 x 700 mm                                                                 |
| Finish                           | Multilayer baltic birch plywood with high resistant black & grey Polyurea® coating |
| Grille                           | 1.5 mm steel                                                                       |
| Rigging                          | M6 points (for KR-18T rigging kit)                                                 |
| Input connectors                 | 2x NL4MPR Neutrik® Speakon                                                         |