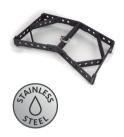

#### **ACCESSORIES**

**TOURING BUMPER TA-X208R** For flying X18D

FLYING HARDWARE KR-18T For flying X18D

STACKING FRAME FR-208R

For X18D underneath X208

DISTANCE ROD M20 SP-CRTL

**Ø:** 35 mm **Length:** 55 cm ~ 90 cm **Thread:** M20