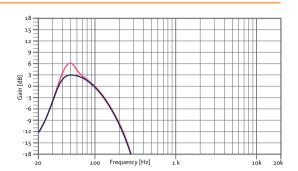

## FREQUENCY RESPONSE 1W/1m

With external Amate Audio DSP & HD4000 Amplifier

## **CAD DRAWING SCHEME**

700 mm

00

CARDIOID CONFIGURATION THROUGH AVAILABLE PRESETS

www.amateaudio.com DATA SHEET 3/4