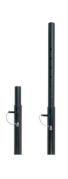

#### **ACCESSORIES**

**TOURING BUMPER TA-X208R** For flying X18D

FLYING HARDWARE KR-18T For flying X18D

STACKING FRAME FR-208R

For X18D underneath X208

DISTANCE ROD M20 SP-CRTL

**Ø:** 35 mm **Length:** 55 cm ~ 90 cm **Thread:** M20