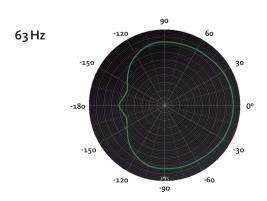

| 2x NL4MPR Neutrik® Speakon                                                         |



SIDE VIEW



FRONTAL VIEW WITHOUT GRILLE



REAR VIEW







TOP VIEW



CONNECTION PANEL







## **RECOMMENDED PRESETS** With external Amate Audio DSP



**LPF80+3** LPF 80 Hz + 3dB boost

## LPF80+6

LPF 80 Hz + 6dB boost

## LPF90+3

LPF 90 Hz + 3dB boost

#### LPF90+6

LPF 90 Hz + 6dB boost

#### LPF100+3

LPF 100 Hz + 3dB boost

## LPF100+6

LPF 100 Hz + 6dB boost





LPF110+3

LPF 110 Hz + 3dB boost

## LPF110+6

LPF 110 Hz + 6dB boost

## LPF120+3

LPF 120 Hz + 3dB boost

## LPF120+6

540 mm

LPF 120 Hz + 6dB boost



## FREQUENCY RESPONSE 1W/1m

With external Amate Audio DSP & HD4000 Amplifier



## **CAD DRAWING SCHEME**





700 mm

00

CARDIOID CONFIGURATION THROUGH AVAILABLE PRESETS





www.amateaudio.com DATA SHEET 3/4







#### **ACCESSORIES**

**TOURING BUMPER TA-X208R** For flying X18D



FLYING HARDWARE KR-18T For flying X18D



STACKING FRAME FR-208R

For X18D underneath X208



DISTANCE ROD M20 SP-CRTL

**Ø:** 35 mm **Length:** 55 cm ~ 90 cm **Thread:** M20



## **RECOMMENDED CONFIGURATION**



## THE BEST COMBINATION

The best experience of Xcellence passive systems is reached with Amate Audio's HD Series amplifiers and DSP206/608 or LMS206 digital signal processors. Factory presets are available to setup the system in a short time.







DSP Series LMS206

**HD Series**