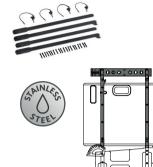

#### **ACCESSORIES**

**TOURING BUMPER TA-X208R** For flying X18D

FLYING HARDWARE KR-18T For flying X18D

STACKING FRAME FR-208R

For X18D underneath X208

DISTANCE ROD M20 SP-CRTL

**Ø:** 35 mm **Length:** 55 cm ~ 90 cm **Thread:** M20