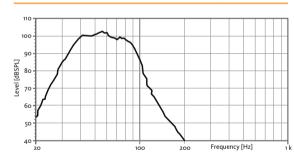

## **TECHNICAL FEATURES**

| Power (musical program)          | 3200 W                                                                             |
|----------------------------------|------------------------------------------------------------------------------------|
| Power (AES)                      | 1600 W                                                                             |
| Nominal impedance                | 4 Ω                                                                                |
| Crossover frequency (recommended | )80 Hz / 90 Hz / 100 Hz / 110 Hz / 120 Hz                                          |
| Frequency range (-10 dB)         | 32 Hz – 150 Hz (with external DSP)                                                 |
| Directivity (HxV)                | Omnidirectional                                                                    |
| Directivity factor (Q)           | 1                                                                                  |
| Directivity Index (DI)           | 0 dB                                                                               |
| SPL (1W/1m)                      | 98 dB                                                                              |
| Maximum SPL (continuous/1 m)     | 134 dB                                                                             |
| Maximum SPL (peak/1m)            | 137 dB                                                                             |
| Components LF                    | 18" neodymium woofer (4" voice coil)                                               |
| Weight                           | 40.9 kg                                                                            |
| Dimensions (HxWxD)               | 540 x 664 x 700 mm                                                                 |
| Finish                           | Multilayer baltic birch plywood with high resistant black & grey Polyurea® coating |
| Grille                           | 1.5 mm steel                                                                       |
| Rigging                          | M6 points (for KR-18T rigging kit)                                                 |
| Input connectors                 | 2x NL4MPR Neutrik® Speakon                                                         |