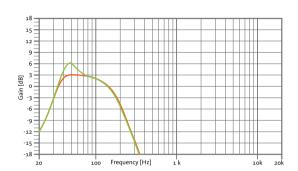

|
| Rigging                          | M6 points (for KR-18T rigging kit)                                                 |
| Input connectors                 | 2x NL4MPR Neutrik® Speakon                                                         |



SIDE VIEW



FRONTAL VIEW WITHOUT GRILLE



REAR VIEW







TOP VIEW



CONNECTION PANEL







## **RECOMMENDED PRESETS** With external Amate Audio DSP



**LPF80+3** LPF 80 Hz + 3dB boost

## LPF80+6

LPF 80 Hz + 6dB boost

## LPF90+3

LPF 90 Hz + 3dB boost

#### LPF90+6

LPF 90 Hz + 6dB boost

#### LPF100+3

LPF 100 Hz + 3dB boost

## LPF100+6

LPF 100 Hz + 6dB boost





LPF110+3

LPF 110 Hz + 3dB boost

## LPF110+6

LPF 110 Hz + 6dB boost

## LPF120+3

LPF 120 Hz + 3dB boost

## LPF120+6

540 mm

LPF 120 Hz + 6dB boost



## FREQUENCY RESPONSE 1W/1m

With external Amate Audio DSP & HD4000 Amplifier



## **CAD DRAWING SCHEME**





700 mm

00

CARDIOID CONFIGURATION THROUGH AVAILABLE PRESETS





www.amateaudio.com DATA SHEET 3/4







#### **ACCESSORIES**

**TOURING BUMPER TA-X208R** For flying X18D



FLYING HARDWARE KR-18T For flying X18D



STACKING FRAME FR-208R

For X18D underneath X208



DISTANCE ROD M20 SP-CRTL

**Ø:** 35 mm **Length:** 55 cm ~ 90 cm **Thread:** M20



## **RECOMMENDED CONFIGURATION**



## THE BEST COMBINATION

The best experience of Xcellence passive systems is reached with Amate Audio's HD Series amplifiers and DSP206/608 or LMS206 digital signal processors. Factory presets are available to setup the system in a short time.







DSP Series LMS206

**HD Series**