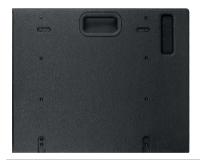

#### **DESIGN & ACCESSORIES**

Unique design in black & grey colour.

Connectors are placed on an inclined plane to increase protection against rain or moisture.

Several accessories allow easy flying. M20 plate socket provided at the top side for full-range enclosure coupling.

## **TECHNICAL FEATURES**

| Power (musical program)          | 3200 W                                                                             |
|----------------------------------|------------------------------------------------------------------------------------|
| Power (AES)                      | 1600 W                                                                             |
| Nominal impedance                | 4 Ω                                                                                |
| Crossover frequency (recommended | )80 Hz / 90 Hz / 100 Hz / 110 Hz / 120 Hz                                          |
| Frequency range (-10 dB)         | 32 Hz – 150 Hz (with external DSP)                                                 |
| Directivity (HxV)                | Omnidirectional                                                                    |
| Directivity factor (Q)           | 1                                                                                  |
| Directivity Index (DI)           | 0 dB                                                                               |
| SPL (1W/1m)                      | 98 dB                                                                              |
| Maximum SPL (continuous/1 m)     | 134 dB                                                                             |
| Maximum SPL (peak/1m)            | 137 dB                                                                             |
| Components LF                    | 18" neodymium woofer (4" voice coil)                                               |
| Weight                           | 40.9 kg                                                                            |
| Dimensions (HxWxD)               | 540 x 664 x 700 mm                                                                 |
| Finish                           | Multilayer baltic birch plywood with high resistant black & grey Polyurea® coating |
| Grille                           | 1.5 mm steel                                                                       |
| Rigging                          | M6 points (for KR-18T rigging kit)                                                 |
| Input connectors                 | 2x NL4MPR Neutrik® Speakon                                                         |

SIDE VIEW

FRONTAL VIEW WITHOUT GRILLE

REAR VIEW

TOP VIEW

CONNECTION PANEL