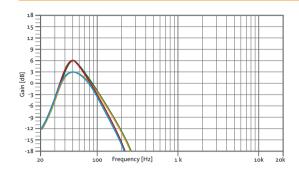

## **RECOMMENDED PRESETS** With external Amate Audio DSP

**LPF80+3** LPF 80 Hz + 3dB boost

## LPF80+6

LPF 80 Hz + 6dB boost

## LPF90+3

LPF 90 Hz + 3dB boost

#### LPF90+6

LPF 90 Hz + 6dB boost

#### LPF100+3

LPF 100 Hz + 3dB boost

## LPF100+6

LPF 100 Hz + 6dB boost

LPF110+3

LPF 110 Hz + 3dB boost

## LPF110+6

LPF 110 Hz + 6dB boost

## LPF120+3

LPF 120 Hz + 3dB boost

## LPF120+6

540 mm

LPF 120 Hz + 6dB boost

## FREQUENCY RESPONSE 1W/1m

With external Amate Audio DSP & HD4000 Amplifier