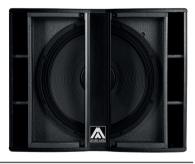

A compact but powerful subwoofer, the X18D is the ideal choice when there is a limited space available.

Excellent low frequency response at its size.

#### TRANSDUCER TECHNOLOGY

Passive subwoofer composed by one 4-inch voice coil, neodymium magnet, last generation 18" loudspeaker front loaded in a bass-reflex tuned enclosure with laminar ports.

## **TECHNICAL FEATURES**

| Power (musical program)          | 3200 W                                                                             |
|----------------------------------|------------------------------------------------------------------------------------|
| Power (AES)                      | 1600 W                                                                             |
| Nominal impedance                | 4 Ω                                                                                |
| Crossover frequency (recommended | )80 Hz / 90 Hz / 100 Hz / 110 Hz / 120 Hz                                          |
| Frequency range (-10 dB)         | 32 Hz – 150 Hz (with external DSP)                                                 |
| Directivity (HxV)                | Omnidirectional                                                                    |
| Directivity factor (Q)           | 1                                                                                  |
| Directivity Index (DI)           | 0 dB                                                                               |
| SPL (1W/1m)                      | 98 dB                                                                              |
| Maximum SPL (continuous/1 m)     | 134 dB                                                                             |
| Maximum SPL (peak/1m)            | 137 dB                                                                             |
| Components LF                    | 18" neodymium woofer (4" voice coil)                                               |
| Weight                           | 40.9 kg                                                                            |
| Dimensions (HxWxD)               | 540 x 664 x 700 mm                                                                 |
| Finish                           | Multilayer baltic birch plywood with high resistant black & grey Polyurea® coating |
| Grille                           | 1.5 mm steel                                                                       |
| Rigging                          | M6 points (for KR-18T rigging kit)                                                 |
| Input connectors                 | 2x NL4MPR Neutrik® Speakon                                                         |