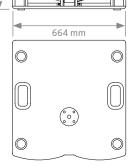

## **TECHNICAL FEATURES**

| Power (musical program)          | 3200 W                                                                             |
|----------------------------------|------------------------------------------------------------------------------------|
| Power (AES)                      | 1600 W                                                                             |
| Nominal impedance                | 4 Ω                                                                                |
| Crossover frequency (recommended | )80 Hz / 90 Hz / 100 Hz / 110 Hz / 120 Hz                                          |
| Frequency range (-10 dB)         | 32 Hz – 150 Hz (with external DSP)                                                 |
| Directivity (HxV)                | Omnidirectional                                                                    |
| Directivity factor (Q)           | 1                                                                                  |
| Directivity Index (DI)           | 0 dB                                                                               |
| SPL (1W/1m)                      | 98 dB                                                                              |
| Maximum SPL (continuous/1 m)     | 134 dB                                                                             |
| Maximum SPL (peak/1m)            | 137 dB                                                                             |
| Components LF                    | 18" neodymium woofer (4" voice coil)                                               |
| Weight                           | 40.9 kg                                                                            |
| Dimensions (HxWxD)               | 540 x 664 x 700 mm                                                                 |
| Finish                           | Multilayer baltic birch plywood with high resistant black & grey Polyurea® coating |
| Grille                           | 1.5 mm steel                                                                       |
| Rigging                          | M6 points (for KR-18T rigging kit)                                                 |
| Input connectors                 | 2x NL4MPR Neutrik® Speakon                                                         |

## **CAD DRAWING SCHEME**

700 mm

00

CARDIOID CONFIGURATION THROUGH AVAILABLE PRESETS

www.amateaudio.com DATA SHEET 3/4