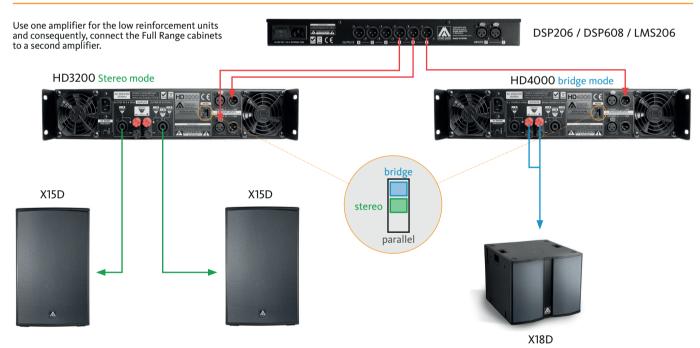

## **RECOMMENDED CONFIGURATION**

## THE BEST COMBINATION

The best experience of Xcellence passive systems is reached with Amate Audio's HD Series amplifiers and DSP206/608 or LMS206 digital signal processors. Factory presets are available to setup the system in a short time.

DSP Series LMS206

**HD Series**